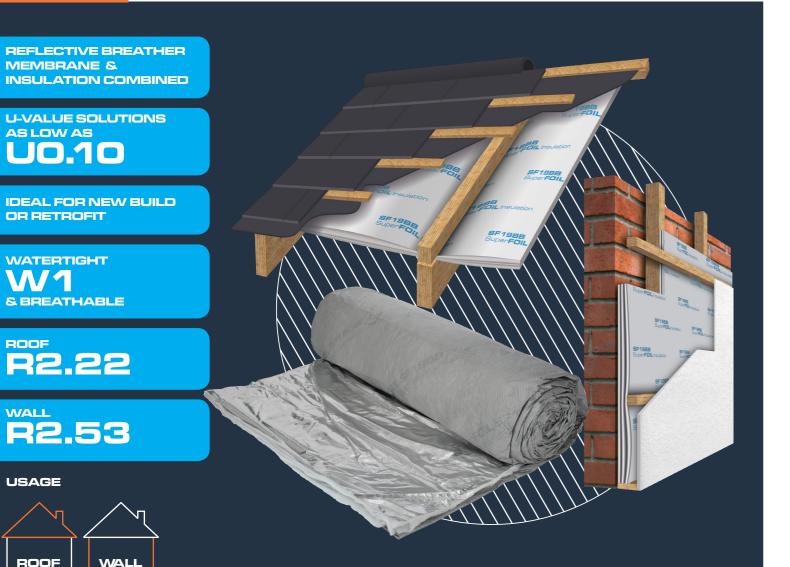

#### **KEY FEATURES**

- SF19BB SuperFOIL, certified R value of R.2.22 in pitch or flat roofs & R 2.53 in walls.
- SF19BB is a breathable membrane and insulation layer in one.
- SF19BB helps to prevent the formation of mould & damp by reducing the risk • of condensation
- W1 watertightness makes SF19BB suitable for use in both roofs & walls •
- SF19BB SuperFOIL insulates during winter and acts as a radiant barrier (reducing solar gain) in summer.
- SF19BB SuperFOIL is ideal for use in walls and roof structures in new builds and renovation, refurbishment / extension projects.
- SF19BB's technical specification means high performance from a small foot-print. •
- Easy installation results in minimal waste. SuperFOIL is manufactured with 40% recycled materials and is recyclable at the end of its useful life.
- SF19BB's extra 100mm overlap and integrated butyl tape mean you get the full sqm • coverage and save on the cost of overlap tape.

#### TECHNICAL

Œ

| PRODUCT DIMENSIONS                                                                  |                               | THERMAL PERFORMANCE     |              |
|-------------------------------------------------------------------------------------|-------------------------------|-------------------------|--------------|
| Thickness                                                                           | 40mm                          | Core                    | 1.45 R Value |
| Length                                                                              | 10m                           | Roof (inc. air spaces)  | 2.22 R Value |
| Width                                                                               | 1.2m or 1.5m                  | Wall (inc. air spaces)  | 2.53 R Value |
| Coverage                                                                            | 12sqm or 15sqm                | Emittance               | 0.03/0.3     |
| Weight                                                                              | 8kg or 10kg                   |                         |              |
| Sizes / Figures are approximate & Subject to change without notice, tolerance +/-5% |                               |                         |              |
| FIRE PERFORMANCE                                                                    |                               | ADDITIONAL INFO         |              |
| Reaction to Fire (Euroclass)                                                        | Class E (behind plasterboard) | Water Vapour Resistance | 0.115MNs/g   |