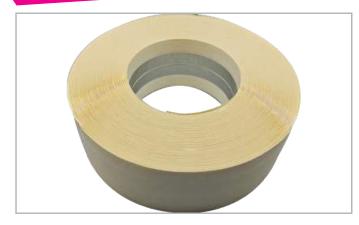

# **Alpha Metal Corner Tape**

A self-adhesive tape made from paper with metal strips.

The Alpha Metal Corner Tape is a paper joint tape bonded to two steel strips.

For use to reinforce external angle joints in plasterboard constructions.