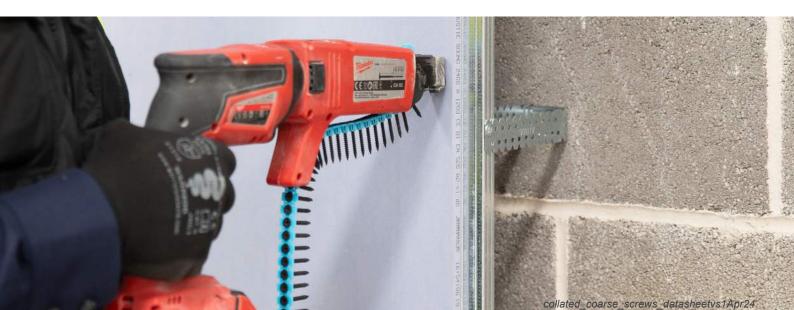

# Alpha Drywall System Collated Coarse Screws

Alpha Coarse Screws are manufactured for use in fixing plasterboard for timber applications.

Recommended Drill Speed: 2000-4000 RPM

Compatible with most common Drill brands; Festool, Dewalt, Makita, Milwaukee, Bosch, Metabo HPT, Craftsman, Hilti.