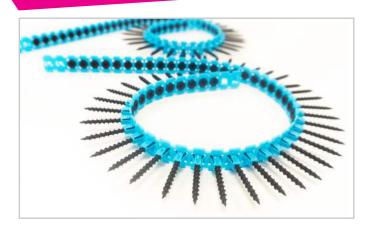

# Alpha Drywall System Collated Coarse Screws

Alpha Coarse Screws are manufactured for use in fixing plasterboard for timber applications.

Recommended Drill Speed: 2000-4000 RPM

Compatible with most common Drill brands; Festool, Dewalt, Makita, Milwaukee, Bosch, Metabo HPT, Craftsman, Hilti.

#### **Product Information**

Quantity: 1000 screws in a box

Material: Carbon Steel Shank with Black

Phosphate coating

Grade: SAE C1022
Recess Type: Phillips 2
Drill Point: Sharp point
Thread form: Coarse
Colour: Black